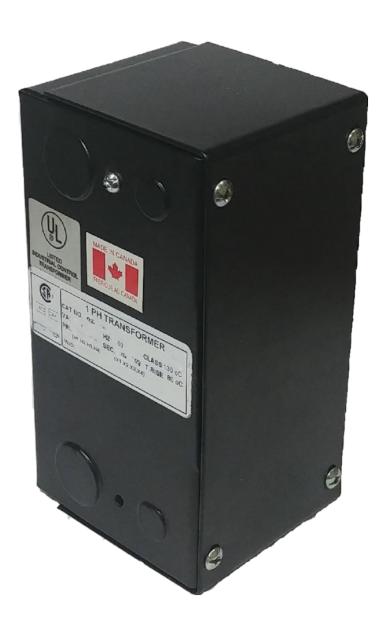

#### **PRODUCT SPECIFICATIONS**

| Weight              | 12 lbs       |
|---------------------|--------------|
| Phases              | 1            |
| VA                  | 200          |
| Connection          | 1Ph-CT-SS-SU |
| Primary Voltage     | 480          |
| Primary Max Current | <u>0.42A</u> |

#### **CE200H-A**

| Primary Markings           | <u>H1-H2</u>                                                                         |
|----------------------------|--------------------------------------------------------------------------------------|
| Primary Terminals          | <u>Leads</u>                                                                         |
| Secondary Voltage          | 120                                                                                  |
| Secondary Max Current      | <u>1.67A</u>                                                                         |
| Secondary Markings         | <u>X1-X2</u>                                                                         |
| Secondary Terminals        | <u>Leads</u>                                                                         |
| Primary Taps               | N/A                                                                                  |
| Conductor Material         | <u>Copper</u>                                                                        |
| Temperatue Rise            | 80°C                                                                                 |
| Insuation Class            | 130°C                                                                                |
| BIL (Insulation) Level     | <u>10kV</u>                                                                          |
| Efficiency                 | N/A                                                                                  |
| Impedance                  | <u>5.0 – 7.0%</u>                                                                    |
| Sound (db)                 | 40                                                                                   |
| Enclosure Type             | Type-1 Indoor                                                                        |
| Enclosure                  | See Chart                                                                            |
| Standards & Certifications | CSA Certified File No. LR34493, UL Listed File No. E110286, ISO 9001:2015 Registered |
| Finish                     | <u>Semigloss – BlackSemigloss – Black</u>                                            |