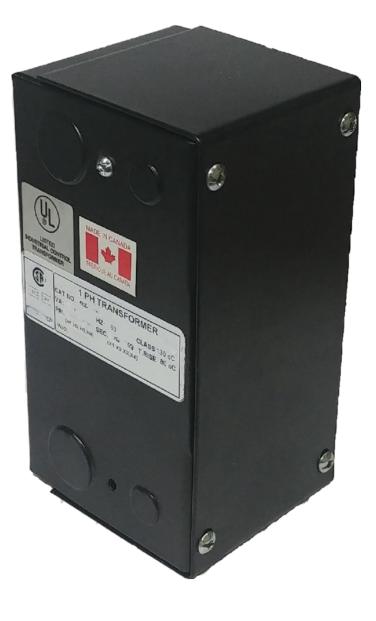

## CE150H-L \$198.00 CAD

SKU: 64d4b90a6e92 Categories: <u>Control Transformers</u>

## **PRODUCT SPECIFICATIONS**

| Weight              | 5 lbs               |
|---------------------|---------------------|
| Phases              | 1                   |
| VA                  | <u>150</u>          |
| Connection          | <u>1Ph-CT-SD-SD</u> |
| Primary Voltage     | <u>480</u>          |
| Primary Max Current | <u>0.31A</u>        |

| Primary Markings           | <u>H1-H2</u>                                                                            |
|----------------------------|-----------------------------------------------------------------------------------------|
| Primary Terminals          | Leads                                                                                   |
| Secondary Voltage          | 240/480                                                                                 |
| Secondary Max Current      | <u>0.63A</u>                                                                            |
| Secondary Markings         | <u>X1-X2-X3-X4</u>                                                                      |
| Secondary Terminals        | Leads                                                                                   |
| Primary Taps               | N/A                                                                                     |
| Conductor Material         | Copper                                                                                  |
| Temperatue Rise            | <u>80°C</u>                                                                             |
| Insuation Class            | <u>130°C</u>                                                                            |
| BIL (Insulation) Level     | <u>10kV</u>                                                                             |
| Efficiency                 | N/A                                                                                     |
| Impedance                  | <u>5.0 – 7.0%</u>                                                                       |
| Sound (db)                 | <u>40</u>                                                                               |
| Enclosure Type             | Type-1 Indoor                                                                           |
| Enclosure                  | See Chart                                                                               |
| Standards & Certifications | CSA Certified File No. LR34493, UL Listed File No. E110286, ISO 9001:2015<br>Registered |
| Finish                     | <u>Semigloss – BlackSemigloss – Black</u>                                               |