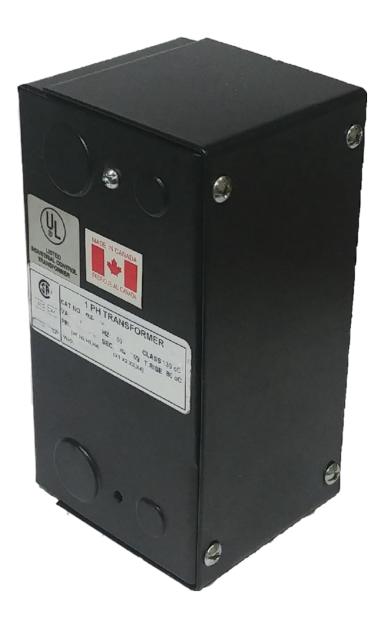

## **PRODUCT SPECIFICATIONS**

| Weight              | 5 lbs        |
|---------------------|--------------|
| Phases              | 1            |
| VA                  | 150          |
| Connection          | 1Ph-CT-SD-SD |
| Primary Voltage     | 480          |
| Primary Max Current | <u>0.31A</u> |

## OFFICIAL QUOTE CE150H-L

| Primary Markings           | <u>H1-H2</u>                                                                         |
|----------------------------|--------------------------------------------------------------------------------------|
| Primary Terminals          | <u>Leads</u>                                                                         |
| Secondary Voltage          | 240/480                                                                              |
| Secondary Max Current      | 0.63A                                                                                |
| Secondary Markings         | <u>X1-X2-X3-X4</u>                                                                   |
| Secondary Terminals        | <u>Leads</u>                                                                         |
| Primary Taps               | N/A                                                                                  |
| Conductor Material         | <u>Copper</u>                                                                        |
| Temperatue Rise            | 80°C                                                                                 |
| Insuation Class            | 130°C                                                                                |
| BIL (Insulation) Level     | <u>10kV</u>                                                                          |
| Efficiency                 | N/A                                                                                  |
| Impedance                  | <u>5.0 – 7.0%</u>                                                                    |
| Sound (db)                 | 40                                                                                   |
| Enclosure Type             | Type-1 Indoor                                                                        |
| Enclosure                  | See Chart                                                                            |
| Standards & Certifications | CSA Certified File No. LR34493, UL Listed File No. E110286, ISO 9001:2015 Registered |
| Finish                     | Semigloss - BlackSemigloss - Black                                                   |