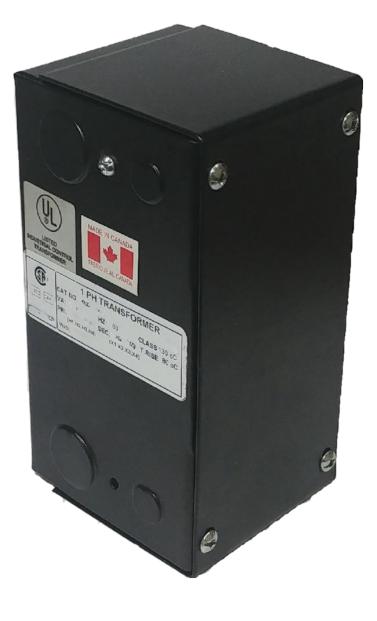

## **CE150H-L** \$198.00 CAD

SKU: 64d4b90a6e92 Categories: Control Transformers

## **PRODUCT SPECIFICATIONS**

| Weight              | 5 lbs               |
|---------------------|---------------------|
| Phases              | 1                   |
| VA                  | <u>150</u>          |
| Connection          | <u>1Ph-CT-SD-SD</u> |
| Primary Voltage     | <u>480</u>          |
| Primary Max Current | <u>0.31A</u>        |

| Primary Markings           | <u>H1-H2</u>                                                                            |
|----------------------------|-----------------------------------------------------------------------------------------|
| Primary Terminals          | Leads                                                                                   |
| Secondary Voltage          | 240/480                                                                                 |
| Secondary Max Current      | <u>0.63A</u>                                                                            |
| Secondary Markings         | <u>X1-X2-X3-X4</u>                                                                      |
| Secondary Terminals        | Leads                                                                                   |
| Primary Taps               | N/A                                                                                     |
| Conductor Material         | Copper                                                                                  |
| Temperatue Rise            | <u>80°C</u>                                                                             |
| Insuation Class            | <u>130°C</u>                                                                            |
| BIL (Insulation) Level     | <u>10kV</u>                                                                             |
| Efficiency                 | N/A                                                                                     |
| Impedance                  | <u>5.0 – 7.0%</u>                                                                       |
| Sound (db)                 | <u>40</u>                                                                               |
| Enclosure Type             | Type-1 Indoor                                                                           |
| Enclosure                  | See Chart                                                                               |
| Standards & Certifications | CSA Certified File No. LR34493, UL Listed File No. E110286, ISO 9001:2015<br>Registered |
| Finish                     | <u>Semigloss – BlackSemigloss – Black</u>                                               |