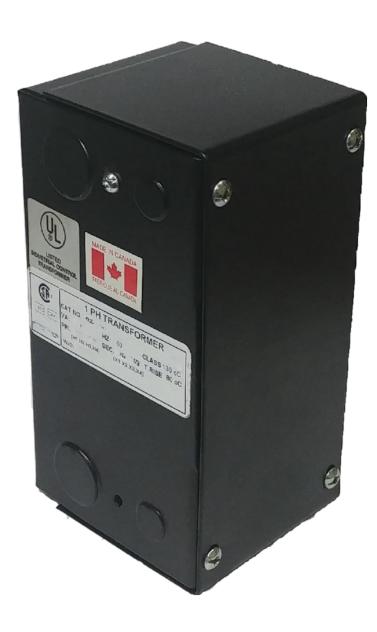

## **PRODUCT SPECIFICATIONS**

| Weight              | 5 lbs        |
|---------------------|--------------|
| Phases              | 1            |
| VA                  | 150          |
| Connection          | 1Ph-CT-SD-SD |
| Primary Voltage     | 480          |
| Primary Max Current | <u>0.31A</u> |

## OFFICIAL QUOTE CE150H-L

| Primary Markings           | <u>H1-H2</u>                                                                         |
|----------------------------|--------------------------------------------------------------------------------------|
| Primary Terminals          | Leads                                                                                |
| Secondary Voltage          | 240/480                                                                              |
| Secondary Max Current      | <u>0.63A</u>                                                                         |
| Secondary Markings         | <u>X1-X2-X3-X4</u>                                                                   |
| Secondary Terminals        | <u>Leads</u>                                                                         |
| Primary Taps               | N/A                                                                                  |
| Conductor Material         | <u>Copper</u>                                                                        |
| Temperatue Rise            | 80°C                                                                                 |
| Insuation Class            | 130°C                                                                                |
| BIL (Insulation) Level     | 10kV                                                                                 |
| Efficiency                 | N/A                                                                                  |
| Impedance                  | <u>5.0 – 7.0%</u>                                                                    |
| Sound (db)                 | 40                                                                                   |
| Enclosure Type             | Type-1 Indoor                                                                        |
| Enclosure                  | See Chart                                                                            |
| Standards & Certifications | CSA Certified File No. LR34493, UL Listed File No. E110286, ISO 9001:2015 Registered |
| Finish                     | Semigloss - BlackSemigloss - Black                                                   |