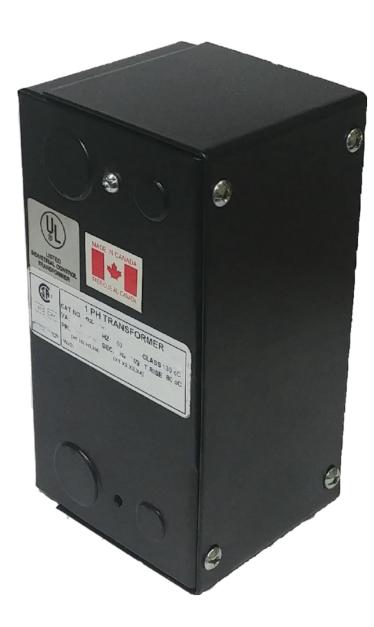

#### **PRODUCT SPECIFICATIONS**

| Weight              | 5 lbs        |
|---------------------|--------------|
| Phases              | 1            |
| VA                  | 150          |
| Connection          | 1Ph-CT-SD-SD |
| Primary Voltage     | 480          |
| Primary Max Current | <u>0.31A</u> |

#### **CE150H-K**

| Primary Markings           | <u>H1-H2</u>                                                                         |
|----------------------------|--------------------------------------------------------------------------------------|
| Primary Terminals          | Leads                                                                                |
| Secondary Voltage          | 120/240                                                                              |
| Secondary Max Current      | <u>1.25A</u>                                                                         |
| Secondary Markings         | <u>X1-X2-X3-X4</u>                                                                   |
| Secondary Terminals        | <u>Leads</u>                                                                         |
| Primary Taps               | N/A                                                                                  |
| Conductor Material         | <u>Copper</u>                                                                        |
| Temperatue Rise            | 80°C                                                                                 |
| Insuation Class            | 130°C                                                                                |
| BIL (Insulation) Level     | 10kV                                                                                 |
| Efficiency                 | N/A                                                                                  |
| Impedance                  | <u>5.0 – 7.0%</u>                                                                    |
| Sound (db)                 | 40                                                                                   |
| Enclosure Type             | Type-1 Indoor                                                                        |
| Enclosure                  | See Chart                                                                            |
| Standards & Certifications | CSA Certified File No. LR34493, UL Listed File No. E110286, ISO 9001:2015 Registered |
| Finish                     | Semigloss - BlackSemigloss - Black                                                   |