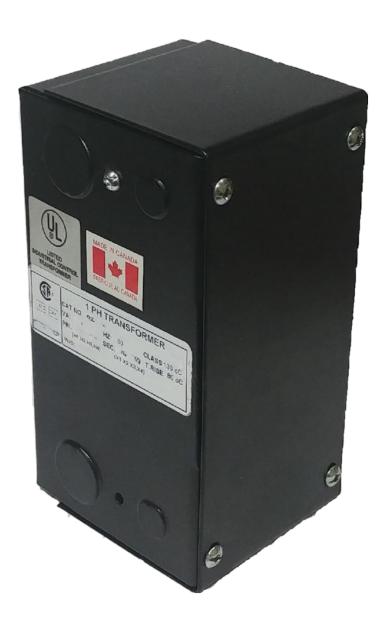

### **PRODUCT SPECIFICATIONS**

| Weight              | 5 lbs        |
|---------------------|--------------|
| Phases              | 1            |
| VA                  | 150          |
| Connection          | 1Ph-CT-SD-SD |
| Primary Voltage     | 480          |
| Primary Max Current | <u>0.31A</u> |

#### **CE150H-K**

| Primary Markings           | <u>H1-H2</u>                                                                         |
|----------------------------|--------------------------------------------------------------------------------------|
| Primary Terminals          | Leads                                                                                |
| Secondary Voltage          | 120/240                                                                              |
| Secondary Max Current      | <u>1.25A</u>                                                                         |
| Secondary Markings         | <u>X1-X2-X3-X4</u>                                                                   |
| Secondary Terminals        | <u>Leads</u>                                                                         |
| Primary Taps               | N/A                                                                                  |
| Conductor Material         | <u>Copper</u>                                                                        |
| Temperatue Rise            | 80°C                                                                                 |
| Insuation Class            | 130°C                                                                                |
| BIL (Insulation) Level     | 10kV                                                                                 |
| Efficiency                 | N/A                                                                                  |
| Impedance                  | <u>5.0 – 7.0%</u>                                                                    |
| Sound (db)                 | 40                                                                                   |
| Enclosure Type             | Type-1 Indoor                                                                        |
| Enclosure                  | See Chart                                                                            |
| Standards & Certifications | CSA Certified File No. LR34493, UL Listed File No. E110286, ISO 9001:2015 Registered |
| Finish                     | Semigloss - BlackSemigloss - Black                                                   |