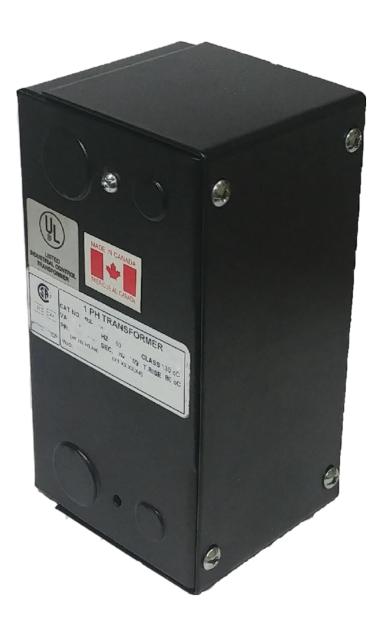

## **PRODUCT SPECIFICATIONS**

| Weight              | 5 lbs        |
|---------------------|--------------|
| Phases              | 1            |
| VA                  | 150          |
| Connection          | 1Ph-CT-SS-SU |
| Primary Voltage     | 480          |
| Primary Max Current | <u>0.31A</u> |

## OFFICIAL QUOTE CE150H-A

| Primary Markings           | <u>H1-H2</u>                                                                         |
|----------------------------|--------------------------------------------------------------------------------------|
| Primary Terminals          | <u>Leads</u>                                                                         |
| Secondary Voltage          | 120                                                                                  |
| Secondary Max Current      | 1.25A                                                                                |
| Secondary Markings         | <u>X1-X2</u>                                                                         |
| Secondary Terminals        | <u>Leads</u>                                                                         |
| Primary Taps               | N/A                                                                                  |
| Conductor Material         | <u>Copper</u>                                                                        |
| Temperatue Rise            | 80°C                                                                                 |
| Insuation Class            | 130°C                                                                                |
| BIL (Insulation) Level     | <u>10kV</u>                                                                          |
| Efficiency                 | N/A                                                                                  |
| Impedance                  | <u>5.0 – 7.0%</u>                                                                    |
| Sound (db)                 | 40                                                                                   |
| Enclosure Type             | Type-1 Indoor                                                                        |
| Enclosure                  | See Chart                                                                            |
| Standards & Certifications | CSA Certified File No. LR34493, UL Listed File No. E110286, ISO 9001:2015 Registered |
| Finish                     | Semigloss - BlackSemigloss - Black                                                   |