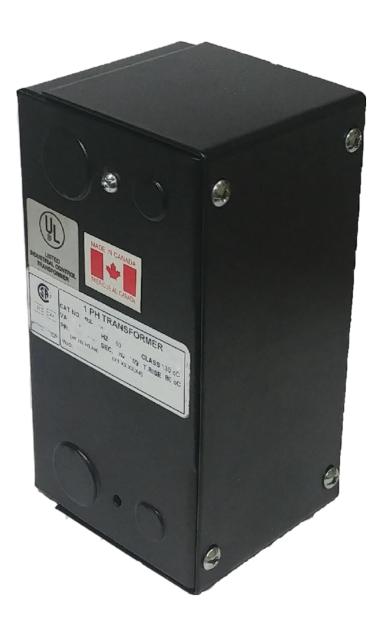

## **CE150H-A**

\$182.00 CAD

SKU: 8b94609605b3

**Categories:** Control Transformers

### **PRODUCT SPECIFICATIONS**

| Weight              | 5 lbs        |
|---------------------|--------------|
| Phases              | 1            |
| VA                  | 150          |
| Connection          | 1Ph-CT-SS-SU |
| Primary Voltage     | 480          |
| Primary Max Current | <u>0.31A</u> |

# OFFICIAL QUOTE CE150H-A

| Primary Markings           | <u>H1-H2</u>                                                                         |
|----------------------------|--------------------------------------------------------------------------------------|
| Primary Terminals          | <u>Leads</u>                                                                         |
| Secondary Voltage          | 120                                                                                  |
| Secondary Max Current      | <u>1.25A</u>                                                                         |
| Secondary Markings         | <u>X1-X2</u>                                                                         |
| Secondary Terminals        | <u>Leads</u>                                                                         |
| Primary Taps               | N/A                                                                                  |
| Conductor Material         | Copper                                                                               |
| Temperatue Rise            | 80°C                                                                                 |
| Insuation Class            | 130°C                                                                                |
| BIL (Insulation) Level     | <u>10kV</u>                                                                          |
| Efficiency                 | N/A                                                                                  |
| Impedance                  | <u>5.0 - 7.0%</u>                                                                    |
| Sound (db)                 | 40                                                                                   |
| Enclosure Type             | <u>Type-1 Indoor</u>                                                                 |
| Enclosure                  | See Chart                                                                            |
| Standards & Certifications | CSA Certified File No. LR34493, UL Listed File No. E110286, ISO 9001:2015 Registered |
| Finish                     | <u>Semigloss – BlackSemigloss – Black</u>                                            |