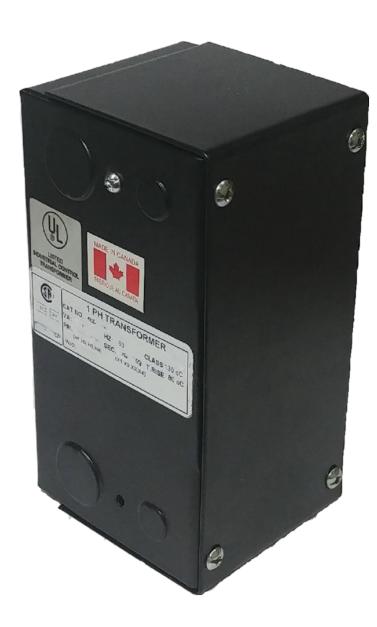

## **CE150H-A**

\$134.04 USD

SKU: 8b94609605b3

**Categories:** Control Transformers

### **PRODUCT SPECIFICATIONS**

| Weight              | 5 lbs        |
|---------------------|--------------|
| Phases              | 1            |
| VA                  | 150          |
| Connection          | 1Ph-CT-SS-SU |
| Primary Voltage     | 480          |
| Primary Max Current | <u>0.31A</u> |

# OFFICIAL QUOTE CE150H-A

| Primary Markings           | <u>H1-H2</u>                                                                         |
|----------------------------|--------------------------------------------------------------------------------------|
| Primary Terminals          | Leads                                                                                |
| Secondary Voltage          | 120                                                                                  |
| Secondary Max Current      | 1.25A                                                                                |
| Secondary Markings         | <u>X1-X2</u>                                                                         |
| Secondary Terminals        | <u>Leads</u>                                                                         |
| Primary Taps               | N/A                                                                                  |
| Conductor Material         | <u>Copper</u>                                                                        |
| Temperatue Rise            | 80°C                                                                                 |
| Insuation Class            | 130°C                                                                                |
| BIL (Insulation) Level     | <u>10kV</u>                                                                          |
| Efficiency                 | N/A                                                                                  |
| Impedance                  | <u>5.0 – 7.0%</u>                                                                    |
| Sound (db)                 | 40                                                                                   |
| Enclosure Type             | Type-1 Indoor                                                                        |
| Enclosure                  | See Chart                                                                            |
| Standards & Certifications | CSA Certified File No. LR34493, UL Listed File No. E110286, ISO 9001:2015 Registered |
| Finish                     | Semigloss - BlackSemigloss - Black                                                   |