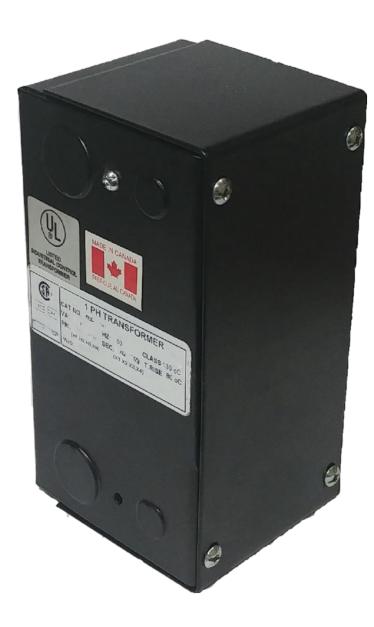

### **PRODUCT SPECIFICATIONS**

| Weight              | 5 lbs        |
|---------------------|--------------|
| Phases              | 1            |
| VA                  | 150          |
| Connection          | 1Ph-CT-SS-SU |
| Primary Voltage     | 480          |
| Primary Max Current | <u>0.31A</u> |

# OFFICIAL QUOTE CE150H-A

| Primary Markings           | <u>H1-H2</u>                                                                         |
|----------------------------|--------------------------------------------------------------------------------------|
| Primary Terminals          | <u>Leads</u>                                                                         |
| Secondary Voltage          | 120                                                                                  |
| Secondary Max Current      | <u>1.25A</u>                                                                         |
| Secondary Markings         | <u>X1-X2</u>                                                                         |
| Secondary Terminals        | <u>Leads</u>                                                                         |
| Primary Taps               | N/A                                                                                  |
| Conductor Material         | <u>Copper</u>                                                                        |
| Temperatue Rise            | 80°C                                                                                 |
| Insuation Class            | 130°C                                                                                |
| BIL (Insulation) Level     | <u>10kV</u>                                                                          |
| Efficiency                 | N/A                                                                                  |
| Impedance                  | <u>5.0 - 7.0%</u>                                                                    |
| Sound (db)                 | 40                                                                                   |
| Enclosure Type             | Type-1 Indoor                                                                        |
| Enclosure                  | See Chart                                                                            |
| Standards & Certifications | CSA Certified File No. LR34493, UL Listed File No. E110286, ISO 9001:2015 Registered |
| Finish                     | <u>Semigloss - BlackSemigloss - Black</u>                                            |