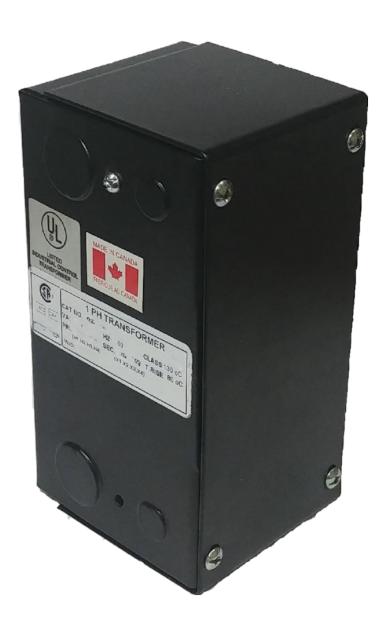

#### **CE150H-A**

## **CE150H-A**

\$182.00 CAD

SKU: 8b94609605b3

**Categories:** Control Transformers

### **PRODUCT SPECIFICATIONS**

| Weight              | 5 lbs        |
|---------------------|--------------|
| Phases              | 1            |
| VA                  | 150          |
| Connection          | 1Ph-CT-SS-SU |
| Primary Voltage     | 480          |
| Primary Max Current | <u>0.31A</u> |

# OFFICIAL QUOTE CE150H-A

| Primary Markings           | <u>H1-H2</u>                                                                         |
|----------------------------|--------------------------------------------------------------------------------------|
| Primary Terminals          | <u>Leads</u>                                                                         |
| Secondary Voltage          | 120                                                                                  |
| Secondary Max Current      | <u>1.25A</u>                                                                         |
| Secondary Markings         | <u>X1-X2</u>                                                                         |
| Secondary Terminals        | <u>Leads</u>                                                                         |
| Primary Taps               | N/A                                                                                  |
| Conductor Material         | Copper                                                                               |
| Temperatue Rise            | 80°C                                                                                 |
| Insuation Class            | 130°C                                                                                |
| BIL (Insulation) Level     | <u>10kV</u>                                                                          |
| Efficiency                 | N/A                                                                                  |
| Impedance                  | <u>5.0 - 7.0%</u>                                                                    |
| Sound (db)                 | 40                                                                                   |
| Enclosure Type             | <u>Type-1 Indoor</u>                                                                 |
| Enclosure                  | See Chart                                                                            |
| Standards & Certifications | CSA Certified File No. LR34493, UL Listed File No. E110286, ISO 9001:2015 Registered |
| Finish                     | <u>Semigloss – BlackSemigloss – Black</u>                                            |