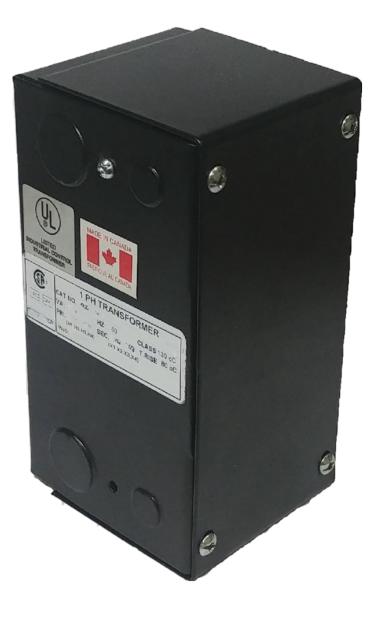

## CE150H-A \$134.04 USD

SKU: 8b94609605b3 Categories: <u>Control Transformers</u>

## **PRODUCT SPECIFICATIONS**

| Weight              | 5 lbs               |
|---------------------|---------------------|
| Phases              | 1                   |
| VA                  | <u>150</u>          |
| Connection          | <u>1Ph-CT-SS-SU</u> |
| Primary Voltage     | <u>480</u>          |
| Primary Max Current | <u>0.31A</u>        |

| Primary Markings           | <u>H1-H2</u>                                                                                          |
|----------------------------|-------------------------------------------------------------------------------------------------------|
| Primary Terminals          | Leads                                                                                                 |
| Secondary Voltage          | <u>120</u>                                                                                            |
| Secondary Max Current      | <u>1.25A</u>                                                                                          |
| Secondary Markings         | <u>X1-X2</u>                                                                                          |
| Secondary Terminals        | Leads                                                                                                 |
| Primary Taps               | N/A                                                                                                   |
| Conductor Material         | <u>Copper</u>                                                                                         |
| Temperatue Rise            | <u>80°C</u>                                                                                           |
| Insuation Class            | <u>130°C</u>                                                                                          |
| BIL (Insulation) Level     | <u>10kV</u>                                                                                           |
| Efficiency                 | N/A                                                                                                   |
| Impedance                  | <u>5.0 – 7.0%</u>                                                                                     |
| Sound (db)                 | <u>40</u>                                                                                             |
| Enclosure Type             | Type-1 Indoor                                                                                         |
| Enclosure                  | See Chart                                                                                             |
| Standards & Certifications | <u>CSA Certified File No. LR34493, UL Listed File No. E110286, ISO 9001:2015</u><br><u>Registered</u> |
| Finish                     | <u>Semigloss – BlackSemigloss – Black</u>                                                             |