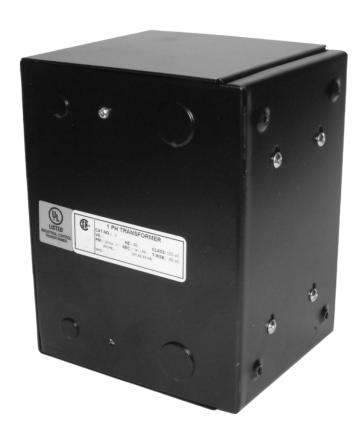

## CE1000K-L

\$407.27 USD

SKU: b5b7b0035446

**Categories:** Control Transformers

## **PRODUCT SPECIFICATIONS**

| Weight                | 6 lbs              |
|-----------------------|--------------------|
| weight                | 0 IDS              |
| Phases                | 1                  |
| VA                    | 1000               |
| Connection            | 1Ph-CT-DD-SU       |
| Primary Voltage       | 120/240            |
| Primary Max Current   | 8.33A              |
| Primary Markings      | <u>X1-X2-X3-X4</u> |
| Primary Terminals     | Leads              |
| Secondary Voltage     | 240/480            |
| Secondary Max Current | 4.17A              |
| Secondary Markings    | H1-H2-H3-H4        |

## OFFICIAL QUOTE CE1000K-L

| Secondary Terminals        | <u>Leads</u>                                                                         |
|----------------------------|--------------------------------------------------------------------------------------|
| Primary Taps               | N/A                                                                                  |
| Conductor Material         | <u>Copper</u>                                                                        |
| Temperatue Rise            | <u>115°C</u>                                                                         |
| Insuation Class            | <u>180°C</u>                                                                         |
| BIL (Insulation) Level     | <u>10kV</u>                                                                          |
| Efficiency                 | N/A                                                                                  |
| Impedance                  | <u>5.0 - 7.0%</u>                                                                    |
| Sound (db)                 | 40                                                                                   |
| Enclosure Type             | Type-1 Indoor                                                                        |
| Enclosure                  | See Chart                                                                            |
| Standards & Certifications | CSA Certified File No. LR34493, UL Listed File No. E110286, ISO 9001:2015 Registered |
| Finish                     | Semigloss - BlackSemigloss - Black                                                   |