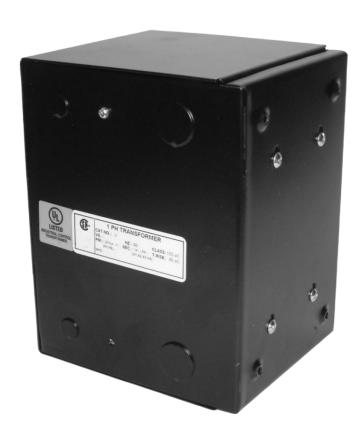

## **PRODUCT SPECIFICATIONS**

| Weight                | 6 lbs              |
|-----------------------|--------------------|
| weight                | 0 IDS              |
| Phases                | 1                  |
| VA                    | 1000               |
| Connection            | 1Ph-CT-DD-SU       |
| Primary Voltage       | 120/240            |
| Primary Max Current   | 8.33A              |
| Primary Markings      | <u>X1-X2-X3-X4</u> |
| Primary Terminals     | Leads              |
| Secondary Voltage     | 240/480            |
| Secondary Max Current | 4.17A              |
| Secondary Markings    | H1-H2-H3-H4        |

## OFFICIAL QUOTE CE1000K-L

| Secondary Terminals        | <u>Leads</u>                                                                         |
|----------------------------|--------------------------------------------------------------------------------------|
| Primary Taps               | N/A                                                                                  |
| Conductor Material         | <u>Copper</u>                                                                        |
| Temperatue Rise            | <u>115°C</u>                                                                         |
| Insuation Class            | <u>180°C</u>                                                                         |
| BIL (Insulation) Level     | <u>10kV</u>                                                                          |
| Efficiency                 | N/A                                                                                  |
| Impedance                  | <u>5.0 - 7.0%</u>                                                                    |
| Sound (db)                 | 40                                                                                   |
| Enclosure Type             | Type-1 Indoor                                                                        |
| Enclosure                  | See Chart                                                                            |
| Standards & Certifications | CSA Certified File No. LR34493, UL Listed File No. E110286, ISO 9001:2015 Registered |
| Finish                     | Semigloss - BlackSemigloss - Black                                                   |