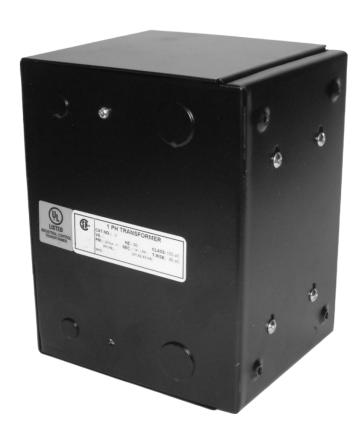

# CE1000B-K

\$519.00 CAD

SKU: 6c1b98f72a85

**Categories:** Control Transformers

### **PRODUCT SPECIFICATIONS**

| Weight                | 23 lbs       |
|-----------------------|--------------|
| Phases                | 1            |
| VA                    | 1000         |
| Connection            | 1Ph-CT-SD-SD |
| Primary Voltage       | 208          |
| Primary Max Current   | 4.81A        |
| Primary Markings      | <u>H1-H2</u> |
| Primary Terminals     | Leads        |
| Secondary Voltage     | 120/240      |
| Secondary Max Current | 8.33A        |
| Secondary Markings    | X1-X2-X3-X4  |

#### CE1000B-K

| Secondary Terminals        | <u>Leads</u>                                                                         |
|----------------------------|--------------------------------------------------------------------------------------|
| Primary Taps               | N/A                                                                                  |
| Conductor Material         | <u>Copper</u>                                                                        |
| Temperatue Rise            | <u>115°C</u>                                                                         |
| Insuation Class            | 180°C                                                                                |
| BIL (Insulation) Level     | <u>10kV</u>                                                                          |
| Efficiency                 | N/A                                                                                  |
| Impedance                  | <u>5.0 - 7.0%</u>                                                                    |
| Sound (db)                 | 40                                                                                   |
| Enclosure Type             | Type-1 Indoor                                                                        |
| Enclosure                  | See Chart                                                                            |
| Standards & Certifications | CSA Certified File No. LR34493, UL Listed File No. E110286, ISO 9001:2015 Registered |
| Finish                     | Semigloss - BlackSemigloss - Black                                                   |