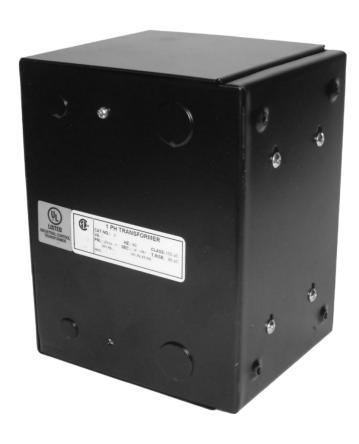

# CE1000B-K

\$519.00 CAD

SKU: 6c1b98f72a85

**Categories:** Control Transformers

### **PRODUCT SPECIFICATIONS**

| Weight                | 23 lbs       |
|-----------------------|--------------|
| Phases                | 1            |
| VA                    | 1000         |
| Connection            | 1Ph-CT-SD-SD |
| Primary Voltage       | 208          |
| Primary Max Current   | 4.81A        |
| Primary Markings      | <u>H1-H2</u> |
| Primary Terminals     | <u>Leads</u> |
| Secondary Voltage     | 120/240      |
| Secondary Max Current | 8.33A        |
| Secondary Markings    | X1-X2-X3-X4  |

#### CE1000B-K

| Secondary Terminals        | <u>Leads</u>                                                                         |
|----------------------------|--------------------------------------------------------------------------------------|
| Primary Taps               | N/A                                                                                  |
| Conductor Material         | <u>Copper</u>                                                                        |
| Temperatue Rise            | <u>115°C</u>                                                                         |
| Insuation Class            | 180°C                                                                                |
| BIL (Insulation) Level     | <u>10kV</u>                                                                          |
| Efficiency                 | N/A                                                                                  |
| Impedance                  | <u>5.0 - 7.0%</u>                                                                    |
| Sound (db)                 | 40                                                                                   |
| Enclosure Type             | Type-1 Indoor                                                                        |
| Enclosure                  | See Chart                                                                            |
| Standards & Certifications | CSA Certified File No. LR34493, UL Listed File No. E110286, ISO 9001:2015 Registered |
| Finish                     | <u>Semigloss - BlackSemigloss - Black</u>                                            |