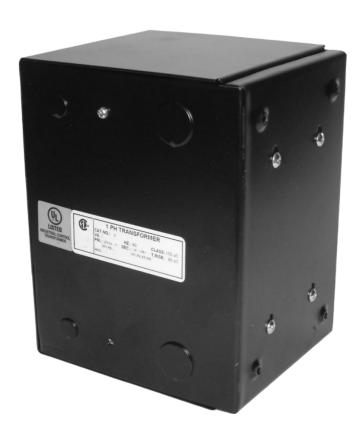

# CE1000B-K

\$519.00 CAD

SKU: 6c1b98f72a85

**Categories:** Control Transformers

### **PRODUCT SPECIFICATIONS**

| Weight                | 23 lbs             |
|-----------------------|--------------------|
| Phases                | 1                  |
| VA                    | 1000               |
| Connection            | 1Ph-CT-SD-SD       |
| Primary Voltage       | 208                |
| Primary Max Current   | 4.81A              |
| Primary Markings      | <u>H1-H2</u>       |
| Primary Terminals     | Leads              |
| Secondary Voltage     | 120/240            |
| Secondary Max Current | 8.33A              |
| Secondary Markings    | <u>X1-X2-X3-X4</u> |

#### CE1000B-K

| Secondary Terminals        | <u>Leads</u>                                                                         |
|----------------------------|--------------------------------------------------------------------------------------|
| Primary Taps               | N/A                                                                                  |
| Conductor Material         | <u>Copper</u>                                                                        |
| Temperatue Rise            | <u>115°C</u>                                                                         |
| Insuation Class            | <u>180°C</u>                                                                         |
| BIL (Insulation) Level     | <u>10kV</u>                                                                          |
| Efficiency                 | N/A                                                                                  |
| Impedance                  | <u>5.0 - 7.0%</u>                                                                    |
| Sound (db)                 | 40                                                                                   |
| Enclosure Type             | Type-1 Indoor                                                                        |
| Enclosure                  | See Chart                                                                            |
| Standards & Certifications | CSA Certified File No. LR34493, UL Listed File No. E110286, ISO 9001:2015 Registered |
| Finish                     | Semigloss - BlackSemigloss - Black                                                   |