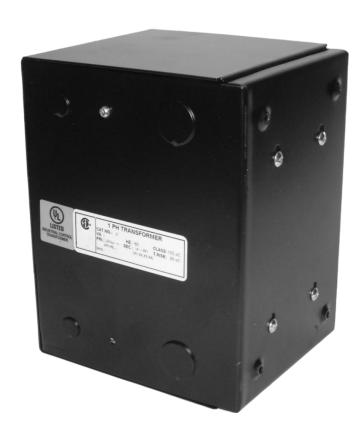

# CE1000B-K

\$519.00 CAD

SKU: 6c1b98f72a85

**Categories:** Control Transformers

#### **PRODUCT SPECIFICATIONS**

| Weight                | 23 lbs             |
|-----------------------|--------------------|
| Phases                | 1                  |
| VA                    | 1000               |
| Connection            | 1Ph-CT-SD-SD       |
| Primary Voltage       | 208                |
| Primary Max Current   | 4.81A              |
| Primary Markings      | <u>H1-H2</u>       |
| Primary Terminals     | Leads              |
| Secondary Voltage     | 120/240            |
| Secondary Max Current | 8.33A              |
| Secondary Markings    | <u>X1-X2-X3-X4</u> |

#### CE1000B-K

| Secondary Terminals        | <u>Leads</u>                                                                         |
|----------------------------|--------------------------------------------------------------------------------------|
| Primary Taps               | N/A                                                                                  |
| Conductor Material         | <u>Copper</u>                                                                        |
| Temperatue Rise            | <u>115°C</u>                                                                         |
| Insuation Class            | 180°C                                                                                |
| BIL (Insulation) Level     | <u>10kV</u>                                                                          |
| Efficiency                 | N/A                                                                                  |
| Impedance                  | <u>5.0 - 7.0%</u>                                                                    |
| Sound (db)                 | 40                                                                                   |
| Enclosure Type             | Type-1 Indoor                                                                        |
| Enclosure                  | See Chart                                                                            |
| Standards & Certifications | CSA Certified File No. LR34493, UL Listed File No. E110286, ISO 9001:2015 Registered |
| Finish                     | Semigloss - BlackSemigloss - Black                                                   |