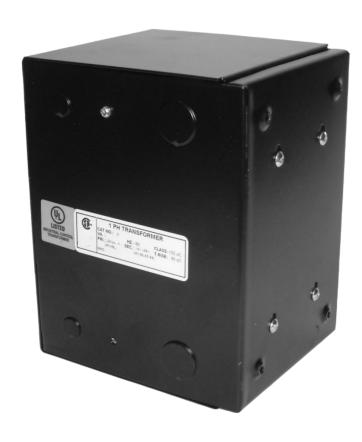

### **PRODUCT SPECIFICATIONS**

| Weight                | 23 lbs       |
|-----------------------|--------------|
| Phases                | 1            |
| VA                    | 1000         |
| Connection            | 1Ph-CT-SD-SD |
| Primary Voltage       | 208          |
| Primary Max Current   | 4.81A        |
| Primary Markings      | <u>H1-H2</u> |
| Primary Terminals     | Leads        |
| Secondary Voltage     | 120/240      |
| Secondary Max Current | 8.33A        |
| Secondary Markings    | X1-X2-X3-X4  |

#### CE1000B-K

| Secondary Terminals        | <u>Leads</u>                                                                         |
|----------------------------|--------------------------------------------------------------------------------------|
| Primary Taps               | N/A                                                                                  |
| Conductor Material         | <u>Copper</u>                                                                        |
| Temperatue Rise            | <u>115°C</u>                                                                         |
| Insuation Class            | 180°C                                                                                |
| BIL (Insulation) Level     | <u>10kV</u>                                                                          |
| Efficiency                 | N/A                                                                                  |
| Impedance                  | <u>5.0 - 7.0%</u>                                                                    |
| Sound (db)                 | 40                                                                                   |
| Enclosure Type             | Type-1 Indoor                                                                        |
| Enclosure                  | See Chart                                                                            |
| Standards & Certifications | CSA Certified File No. LR34493, UL Listed File No. E110286, ISO 9001:2015 Registered |
| Finish                     | Semigloss - BlackSemigloss - Black                                                   |