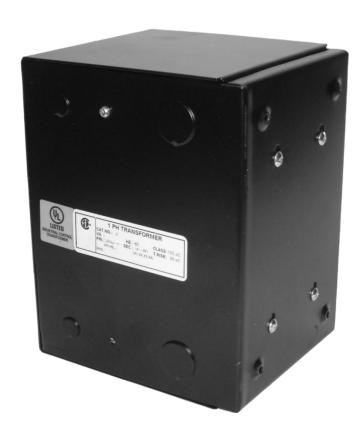

#### **PRODUCT SPECIFICATIONS**

| Weight                | 23 lbs       |
|-----------------------|--------------|
| Phases                | 1            |
| VA                    | 1000         |
| Connection            | 1Ph-CT-SD-SD |
| Primary Voltage       | 208          |
| Primary Max Current   | 4.81A        |
| Primary Markings      | <u>H1-H2</u> |
| Primary Terminals     | <u>Leads</u> |
| Secondary Voltage     | 120/240      |
| Secondary Max Current | 8.33A        |
| Secondary Markings    | X1-X2-X3-X4  |

#### CE1000B-K

| Secondary Terminals        | <u>Leads</u>                                                                         |
|----------------------------|--------------------------------------------------------------------------------------|
| Primary Taps               | N/A                                                                                  |
| Conductor Material         | <u>Copper</u>                                                                        |
| Temperatue Rise            | <u>115°C</u>                                                                         |
| Insuation Class            | <u>180°C</u>                                                                         |
| BIL (Insulation) Level     | <u>10kV</u>                                                                          |
| Efficiency                 | N/A                                                                                  |
| Impedance                  | <u>5.0 - 7.0%</u>                                                                    |
| Sound (db)                 | 40                                                                                   |
| Enclosure Type             | Type-1 Indoor                                                                        |
| Enclosure                  | See Chart                                                                            |
| Standards & Certifications | CSA Certified File No. LR34493, UL Listed File No. E110286, ISO 9001:2015 Registered |
| Finish                     | Semigloss - BlackSemigloss - Black                                                   |