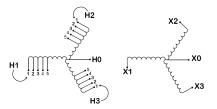

# BC75Q-M/Z3

| Primary Max Current        | 72.2A                                                                                |
|----------------------------|--------------------------------------------------------------------------------------|
| Primary Markings           | <u>H0-H1-H2-H3</u>                                                                   |
| Primary Terminals          | #2/0-6 AWG                                                                           |
| Secondary Voltage          | <u>208Y/120</u>                                                                      |
| Secondary Max Current      | 208.2A                                                                               |
| Secondary Markings         | <u>X0-X1-X2-X3</u>                                                                   |
| Secondary Terminals        | 600MCM-2                                                                             |
| Primary Taps               | +/- 2 x 2.5%                                                                         |
| Conductor Material         | Copper                                                                               |
| Insuation Class            | 220°C                                                                                |
| BIL (Insulation) Level     | <u>10kV</u>                                                                          |
| Impedance                  | 4.0 - 6.0%                                                                           |
| Sound (db)                 | <u>50</u>                                                                            |
| Enclosure Type             | NEMA 3R Indoor                                                                       |
| Enclosure                  | <u>E3R-7</u>                                                                         |
| Finish                     | Polyster Powder Coat – ANSI/ASA 61 Grey                                              |
| Standards & Certifications | CSA Certified File No. LR34493, UL Listed File No. E108255, ISO 9001:2015 Registered |
| Efficiency                 | 98.74%                                                                               |