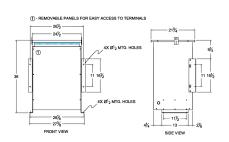

#### SCHEMATIC/DIAGRAM AND DIMENSION PICTURES

### **PRODUCT SPECIFICATIONS**

| Weight          | 670 lbs             |
|-----------------|---------------------|
| Phases          | 3                   |
| kVA             | <u>75</u>           |
| Connection      | <u>3Ph-YY-5T-SD</u> |
| Primary Voltage | 600Y/347            |