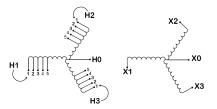

#### SCHEMATIC/DIAGRAM AND DIMENSION PICTURES

# BC75Q-M/Z3

| Primary Max Current        | 72.2A                                                                                |
|----------------------------|--------------------------------------------------------------------------------------|
| Primary Markings           | H0-H1-H2-H3                                                                          |
| Primary Terminals          | #2/0-6 AWG                                                                           |
| Secondary Voltage          | <u>208Y/120</u>                                                                      |
| Secondary Max Current      | <u>208.2A</u>                                                                        |
| Secondary Markings         | <u>X0-X1-X2-X3</u>                                                                   |
| Secondary Terminals        | 600MCM-2                                                                             |
| Primary Taps               | <u>+/- 2 x 2.5%</u>                                                                  |
| Conductor Material         | Copper                                                                               |
| Insuation Class            | 220°C                                                                                |
| BIL (Insulation) Level     | <u>10kV</u>                                                                          |
| Impedance                  | 4.0 - 6.0%                                                                           |
| Sound (db)                 | <u>50</u>                                                                            |
| Enclosure Type             | NEMA 3R Indoor                                                                       |
| Enclosure                  | <u>E3R-7</u>                                                                         |
| Finish                     | Polyster Powder Coat – ANSI/ASA 61 Grey                                              |
| Standards & Certifications | CSA Certified File No. LR34493, UL Listed File No. E108255, ISO 9001:2015 Registered |
| Efficiency                 | 98.74%                                                                               |