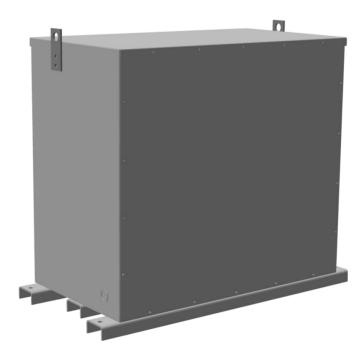

#### **PRODUCT SPECIFICATIONS**

| Weight              | 1300 lbs            |
|---------------------|---------------------|
| Phases              | 3                   |
| kVA                 | <u>75</u>           |
| Connection          | <u>3Ph-DY-5T-SD</u> |
| Primary Voltage     | 600                 |
| Primary Max Current | 72.2A               |
| Primary Markings    | H1-H2-3             |

#### BC75J-M/EP

| Primary Terminals      | #2-14 AWG          |
|------------------------|--------------------|
| Secondary Voltage      | <u>208Y/120</u>    |
| Secondary Max Current  | 208.2A             |
| Secondary Markings     | <u>X0-X1-X2-X3</u> |
| Secondary Terminals    | <u>300MCM-6</u>    |
| Primary Taps           | +/- 2 x 2.5%       |
| Conductor Material     | <u>Copper</u>      |
| Insuation Class        | 200                |
| BIL (Insulation) Level | <u>10kV</u>        |
| Efficiency             | N/A                |
| Impedance              | <u>1.5 - 3.5%</u>  |
| Sound (db)             | <u>50</u>          |
| Enclosure Type         | NEMA 3R Indoor     |
| Enclosure              | <u>E3R-3PEP-7</u>  |