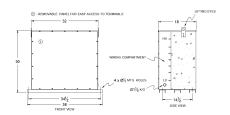

### **OFFICIAL QUOTE**

#### BC75J-M/EP





# BC75J-M/EP

\$12,500.84 USD

SKU: c10bf840df42

**Categories:** Encapsulated Isolation Transformer

#### **SCHEMATIC/DIAGRAM AND DIMENSION PICTURES**





#### **PRODUCT SPECIFICATIONS**

| Weight              | 1300 lbs            |
|---------------------|---------------------|
| Phases              | 3                   |
| kVA                 | <u>75</u>           |
| Connection          | <u>3Ph-DY-5T-SD</u> |
| Primary Voltage     | 600                 |
| Primary Max Current | 72.2A               |
| Primary Markings    | H1-H2-3             |



## **OFFICIAL QUOTE**

#### BC75J-M/EP



| Primary Terminals      | #2-14 AWG          |
|------------------------|--------------------|
| Secondary Voltage      | <u>208Y/120</u>    |
| Secondary Max Current  | 208.2A             |
| Secondary Markings     | <u>X0-X1-X2-X3</u> |
| Secondary Terminals    | <u>300MCM-6</u>    |
| Primary Taps           | +/- 2 x 2.5%       |
| Conductor Ma