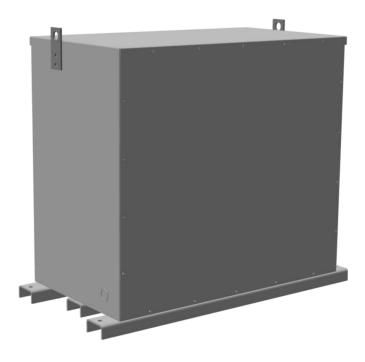

# BC75J-M/EP

\$16,974.00 CAD

SKU: c10bf840df42

**Categories:** Encapsulated Isolation Transformer

#### **PRODUCT SPECIFICATIONS**

| Weight              | 1300 lbs            |
|---------------------|---------------------|
| Phases              | 3                   |
| kVA                 | <u>75</u>           |
| Connection          | <u>3Ph-DY-5T-SD</u> |
| Primary Voltage     | 600                 |
| Primary Max Current | 72.2A               |
| Primary Markings    | <u>H1-H2-3</u>      |