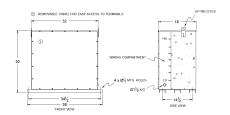

### **OFFICIAL QUOTE**

#### BC75J-M/EP





# BC75J-M/EP

\$16,974.00 CAD

SKU: c10bf840df42

**Categories:** Encapsulated Isolation Transformer

#### **SCHEMATIC/DIAGRAM AND DIMENSION PICTURES**





#### **PRODUCT SPECIFICATIONS**

| Weight              | 1300 lbs            |
|---------------------|---------------------|
| Phases              | 3                   |
| kVA                 | <u>75</u>           |
| Connection          | <u>3Ph-DY-5T-SD</u> |
| Primary Voltage     | 600                 |
| Primary Max Current | 72.2A               |
| Primary Markings    | <u>H1-H2-3</u>      |



## **OFFICIAL QUOTE**

#### BC75J-M/EP



| Primary Terminals      | #2-14 AWG           |
|------------------------|---------------------|
| Secondary Voltage      | <u>208Y/120</u>     |
| Secondary Max Current  | 208.2A              |
| Secondary Markings     | <u>X0-X1-X2-X3</u>  |
| Secondary Terminals    | <u>300MCM-6</u>     |
| Primary Taps           | <u>+/- 2 x 2.5%</u> |
| Condu