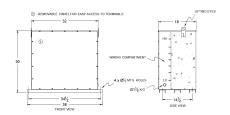

# **SCHEMATIC/DIAGRAM AND DIMENSION PICTURES**

#### **PRODUCT SPECIFICATIONS**

| Weight              | 1300 lbs            |
|---------------------|---------------------|
| Phases              | 3                   |
| kVA                 | <u>75</u>           |
| Connection          | <u>3Ph-DY-5T-SD</u> |
| Primary Voltage     | 600                 |
| Primary Max Current | 72.2A               |
| Primary Markings    | <u>H1-H2-3</u>      |

### BC75J-M/EP

| Primary Terminals      | #2-14 AWG           |
|------------------------|---------------------|
| Secondary Voltage      | <u>208Y/120</u>     |
| Secondary Max Current  | 208.2A              |
| Secondary Markings     | <u>X0-X1-X2-X3</u>  |
| Secondary Terminals    | <u>300MCM-6</u>     |
| Primary Taps           | <u>+/- 2 x 2.5%</u> |
| Conductor Material     | <u>Copper</u>       |
| Insuation Class        | 200                 |
| BIL (Insulation) Level | <u>10kV</u>         |
| Efficiency             | N/A                 |
| Impedance              | <u>1.5 - 3.5%</u>   |
| Sound (db)             | <u>50</u>           |
| Enclosure Type         | NEMA 3R Indoor      |
| Enclosure              | <u>E3R-3PEP-7</u>   |