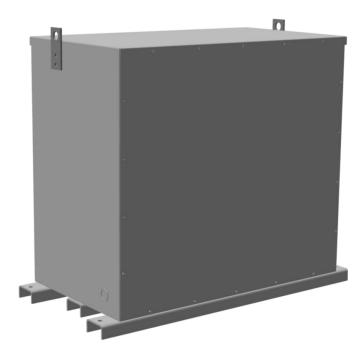

#### **PRODUCT SPECIFICATIONS**

| Weight              | 1300 lbs            |
|---------------------|---------------------|
| Phases              | 3                   |
| kVA                 | <u>75</u>           |
| Connection          | <u>3Ph-DY-5T-SD</u> |
| Primary Voltage     | 600                 |
| Primary Max Current | 72.2A               |
| Primary Markings    | <u>H1-H2-3</u>      |