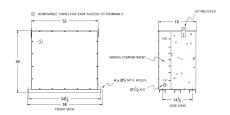

### **OFFICIAL QUOTE**

#### BC75J-M/EP





# BC75J-M/EP

\$16,974.00 CAD

SKU: c10bf840df42

**Categories:** Encapsulated Isolation Transformer

#### **SCHEMATIC/DIAGRAM AND DIMENSION PICTURES**





#### **PRODUCT SPECIFICATIONS**

| Weight              | 1300 lbs            |
|---------------------|---------------------|
| Phases              | 3                   |
| kVA                 | <u>75</u>           |
| Connection          | <u>3Ph-DY-5T-SD</u> |
| Primary Voltage     | 600                 |
| Primary Max Current | 72.2A               |
| Primary Markings    | <u>H1-H2-3</u>      |



## **OFFICIAL QUOTE**

#### BC75J-M/EP



| Primary Terminals      | #2-14 AWG          |
|------------------------|--------------------|
| Secondary Voltage      | <u>208Y/120</u>    |
| Secondary Max Current  | 208.2A             |
| Secondary Markings     | <u>X0-X1-X2-X3</u> |
| Secondary Terminals    | 300MCM-6           |
| Primary Taps           | +/- 2 x 2.5%       |
| Conductor Ma