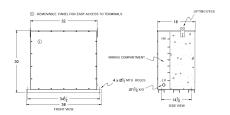

### **OFFICIAL QUOTE**

#### BC75J-M/EP





# BC75J-M/EP

\$12,500.84 USD

SKU: c10bf840df42

**Categories:** Encapsulated Isolation Transformer

#### **SCHEMATIC/DIAGRAM AND DIMENSION PICTURES**





#### **PRODUCT SPECIFICATIONS**

| Weight              | 1300 lbs       |
|---------------------|----------------|
| Phases              | 3              |
| kVA                 | <u>75</u>      |
| Connection          | 3Ph-DY-5T-SD   |
| Primary Voltage     | 600            |
| Primary Max Current | 72.2A          |
| Primary Markings    | <u>H1-H2-3</u> |



## **OFFICIAL QUOTE**

#### BC75J-M/EP



| Primary Terminals      | #2-14 AWG          |
|------------------------|--------------------|
| Secondary Voltage      | <u>208Y/120</u>    |
| Secondary Max Current  | 208.2A             |
| Secondary Markings     | <u>X0-X1-X2-X3</u> |
| Secondary Terminals    | <u>300MCM-6</u>    |
| Primary Taps           | +/- 2 x 2.5%       |
| Conductor Material     | <u>Copper</u>      |
| Insu