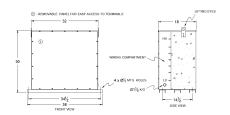

## **OFFICIAL QUOTE**

### BC75J-M/EP





# BC75J-M/EP

\$16,974.00 CAD

SKU: c10bf840df42

**Categories:** Encapsulated Isolation Transformer

## **SCHEMATIC/DIAGRAM AND DIMENSION PICTURES**





#### **PRODUCT SPECIFICATIONS**

| Weight              | 1300 lbs            |
|---------------------|---------------------|
| Phases              | 3                   |
| kVA                 | <u>75</u>           |
| Connection          | <u>3Ph-DY-5T-SD</u> |
| Primary Voltage     | 600                 |
| Primary Max Current | 72.2A               |
| Primary Markings    | <u>H1-H2-3</u>      |



## **OFFICIAL QUOTE**

### BC75J-M/EP



| Primary Terminals      | #2-14 AWG           |
|------------------------|---------------------|
| Secondary Voltage      | <u>208Y/120</u>     |
| Secondary Max Current  | 208.2A              |
| Secondary Markings     | <u>X0-X1-X2-X3</u>  |
| Secondary Terminals    | 300MCM-6            |
| Primary Taps           | <u>+/- 2 x 2.5%</u> |
| Conduc