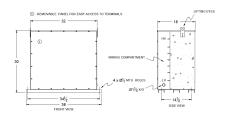

### **OFFICIAL QUOTE**

#### BC75J-M/EP





# BC75J-M/EP

\$16,974.00 CAD

SKU: c10bf840df42

**Categories:** Encapsulated Isolation Transformer

#### **SCHEMATIC/DIAGRAM AND DIMENSION PICTURES**





#### **PRODUCT SPECIFICATIONS**

| Weight              | 1300 lbs            |
|---------------------|---------------------|
| Phases              | 3                   |
| kVA                 | <u>75</u>           |
| Connection          | <u>3Ph-DY-5T-SD</u> |
| Primary Voltage     | 600                 |
| Primary Max Current | 72.2A               |
| Primary Markings    | <u>H1-H2-3</u>      |



## **OFFICIAL QUOTE**

#### BC75J-M/EP



| Primary Terminals      | #2-14 AWG          |
|------------------------|--------------------|
| Secondary Voltage      | <u>208Y/120</u>    |
| Secondary Max Current  | 208.2A             |
| Secondary Markings     | <u>X0-X1-X2-X3</u> |
| Secondary Terminals    | <u>300MCM-6</u>    |
| Primary Taps           | +/- 2 x 2.5%       |
| Conductor Ma