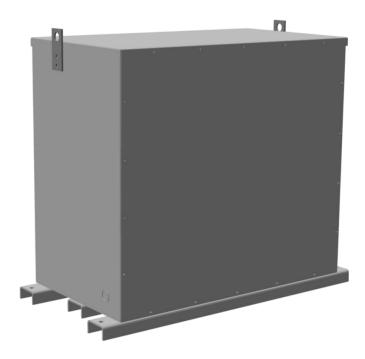

#### **PRODUCT SPECIFICATIONS**

| Weight              | 1300 lbs            |
|---------------------|---------------------|
| Phases              | 3                   |
| kVA                 | <u>75</u>           |
| Connection          | <u>3Ph-DY-5T-SD</u> |
| Primary Voltage     | 600                 |
| Primary Max Current | 72.2A               |
| Primary Markings    | <u>H1-H2-3</u>      |

#### BC75J-M/EP

| Primary Terminals      | #2-14 AWG          |
|------------------------|--------------------|
| Secondary Voltage      | <u>208Y/120</u>    |
| Secondary Max Current  | 208.2A             |
| Secondary Markings     | <u>X0-X1-X2-X3</u> |
| Secondary Terminals    | <u>300MCM-6</u>    |
| Primary Taps           | +/- 2 x 2.5%       |
| Conductor Material     | <u>Copper</u>      |
| Insuation Class        | 200                |
| BIL (Insulation) Level | <u>10kV</u>        |
| Efficiency             | N/A                |
| Impedance              | <u>1.5 - 3.5%</u>  |
| Sound (db)             | <u>50</u>          |
| Enclosure Type         | NEMA 3R Indoor     |
| Enclosure              | E3R-3PEP-7         |