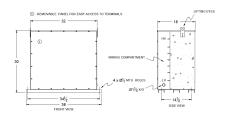

## **SCHEMATIC/DIAGRAM AND DIMENSION PICTURES**

#### **PRODUCT SPECIFICATIONS**

| Weight              | 1300 lbs            |
|---------------------|---------------------|
| Phases              | 3                   |
| kVA                 | <u>75</u>           |
| Connection          | <u>3Ph-DY-5T-SD</u> |
| Primary Voltage     | 600                 |
| Primary Max Current | 72.2A               |
| Primary Markings    | <u>H1-H2-3</u>      |