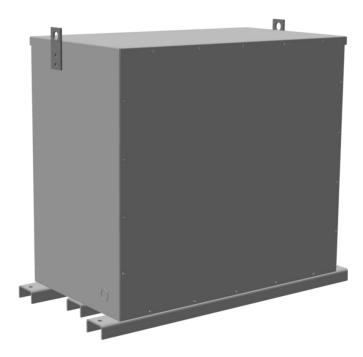

## **SCHEMATIC/DIAGRAM AND DIMENSION PICTURES**

#### **PRODUCT SPECIFICATIONS**

| Weight              | 1300 lbs            |
|---------------------|---------------------|
| Phases              | 3                   |
| kVA                 | <u>75</u>           |
| Connection          | <u>3Ph-DY-5T-SD</u> |
| Primary Voltage     | 600                 |
| Primary Max Current | 72.2A               |
| Primary Markings    | <u>H1-H2-3</u>      |