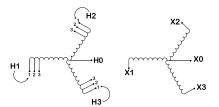

### **SCHEMATIC/DIAGRAM AND DIMENSION PICTURES**

## BC6Q-M

| Primary Markings           | H0-H1-H2-H3                                                                          |
|----------------------------|--------------------------------------------------------------------------------------|
| Primary Terminals          | Terminal Blocks                                                                      |
| Secondary Voltage          | <u>208Y/120</u>                                                                      |
| Secondary Max Current      | <u>16.7A</u>                                                                         |
| Secondary Markings         | <u>X0-X1-X2-X3</u>                                                                   |
| Secondary Terminals        | Terminal Blocks                                                                      |
| Primary Taps               | <u>+/- 1 x 5%</u>                                                                    |
| Conductor Material         | <u>Copper</u>                                                                        |
| Insuation Class            | 220°C                                                                                |
| BIL (Insulation) Level     | <u>10kV</u>                                                                          |
| Impedance                  | <u>5.5 - 7.0%</u>                                                                    |
| Sound (db)                 | 40                                                                                   |
| Enclosure Type             | NEMA 3R Indoor                                                                       |
| Enclosure                  | <u>E3R-4</u>                                                                         |
| Finish                     | Polyster Powder Coat - ANSI/ASA 61 Grey                                              |
| Standards & Certifications | CSA Certified File No. LR34493, UL Listed File No. E108255, ISO 9001:2015 Registered |
| Efficiency                 | N/A                                                                                  |