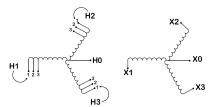

### **SCHEMATIC/DIAGRAM AND DIMENSION PICTURES**

## BC6Q-M

| Primary Markings           | H0-H1-H2-H3                                                                          |
|----------------------------|--------------------------------------------------------------------------------------|
| Primary Terminals          | Terminal Blocks                                                                      |
| Secondary Voltage          | <u>208Y/120</u>                                                                      |
| Secondary Max Current      | <u>16.7A</u>                                                                         |
| Secondary Markings         | <u>X0-X1-X2-X3</u>                                                                   |
| Secondary Terminals        | Terminal Blocks                                                                      |
| Primary Taps               | <u>+/- 1 x 5%</u>                                                                    |
| Conductor Material         | <u>Copper</u>                                                                        |
| Insuation Class            | 220°C                                                                                |
| BIL (Insulation) Level     | <u>10kV</u>                                                                          |
| Impedance                  | <u>5.5 - 7.0%</u>                                                                    |
| Sound (db)                 | 40                                                                                   |
| Enclosure Type             | NEMA 3R Indoor                                                                       |
| Enclosure                  | <u>E3R-4</u>                                                                         |
| Finish                     | Polyster Powder Coat - ANSI/ASA 61 Grey                                              |
| Standards & Certifications | CSA Certified File No. LR34493, UL Listed File No. E108255, ISO 9001:2015 Registered |
| Efficiency                 | N/A                                                                                  |