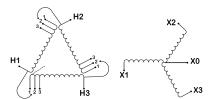

## **SCHEMATIC/DIAGRAM AND DIMENSION PICTURES**

## **PRODUCT SPECIFICATIONS**

| Weight              | 120 lbs         |
|---------------------|-----------------|
| Phases              | 3               |
| kVA                 | <u>6</u>        |
| Connection          | 3Ph-DY-3T-SD    |
| Primary Voltage     | 600             |
| Primary Max Current | <u>5.8A</u>     |
| Primary Markings    | <u>H1-H2-H3</u> |

### BC6J-M

| Primary Terminals          | Terminal Blocks                                                                      |
|----------------------------|--------------------------------------------------------------------------------------|
| Secondary Voltage          | <u>208Y/120</u>                                                                      |
| Secondary Max Current      | 16.7A                                                                                |
| Secondary Markings         | <u>X0-X1-X2-X3</u>                                                                   |
| Secondary Terminals        | Terminal Blocks                                                                      |
| Primary Taps               | <u>+/- 1 x 5%</u>                                                                    |
| Conductor Material         | <u>Copper</u>                                                                        |
| Insuation Class            | 220°C                                                                                |
| BIL (Insulation) Level     | <u>10kV</u>                                                                          |
| Impedance                  | <u>5.5 – 7.0%</u>                                                                    |
| Sound (db)                 | 40                                                                                   |
| Enclosure Type             | NEMA 3R Indoor                                                                       |
| Enclosure                  | <u>E3R-4</u>                                                                         |
| Finish                     | Polyster Powder Coat – ANSI/ASA 61 Grey                                              |
| Standards & Certifications | CSA Certified File No. LR34493, UL Listed File No. E108255, ISO 9001:2015 Registered |
| Efficiency                 | N/A                                                                                  |