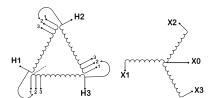

## **SCHEMATIC/DIAGRAM AND DIMENSION PICTURES**

## **PRODUCT SPECIFICATIONS**

| Weight              | 120 lbs         |
|---------------------|-----------------|
| Phases              | 3               |
| kVA                 | <u>6</u>        |
| Connection          | 3Ph-DY-3T-SD    |
| Primary Voltage     | 600             |
| Primary Max Current | <u>5.8A</u>     |
| Primary Markings    | <u>H1-H2-H3</u> |

### BC6J-M

| Primary Terminals          | Terminal Blocks                                                                      |
|----------------------------|--------------------------------------------------------------------------------------|
| Secondary Voltage          | <u>208Y/120</u>                                                                      |
| Secondary Max Current      | 16.7A                                                                                |
| Secondary Markings         | <u>X0-X1-X2-X3</u>                                                                   |
| Secondary Terminals        | Terminal Blocks                                                                      |
| Primary Taps               | <u>+/- 1 x 5%</u>                                                                    |
| Conductor Material         | <u>Copper</u>                                                                        |
| Insuation Class            | 220°C                                                                                |
| BIL (Insulation) Level     | <u>10kV</u>                                                                          |
| Impedance                  | <u>5.5 – 7.0%</u>                                                                    |
| Sound (db)                 | 40                                                                                   |
| Enclosure Type             | NEMA 3R Indoor                                                                       |
| Enclosure                  | <u>E3R-4</u>                                                                         |
| Finish                     | Polyster Powder Coat – ANSI/ASA 61 Grey                                              |
| Standards & Certifications | CSA Certified File No. LR34493, UL Listed File No. E108255, ISO 9001:2015 Registered |
| Efficiency                 | N/A                                                                                  |