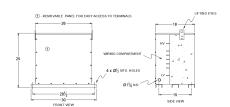

## **OFFICIAL QUOTE**

### BC45J-M/EP





# **BC45J-M/EP**

\$11,955.00 CAD

SKU: 6dd1f2580ab1

**Categories:** Encapsulated Isolation Transformer

# SCHEMATIC/DIAGRAM AND DIMENSION PICTURES





## **PRODUCT SPECIFICATIONS**

| Weight              | 780 lbs      |
|---------------------|--------------|
| Phases              | 3            |
| kVA                 | 45           |
| Connection          | 3Ph-DY-5T-SD |
| Primary Voltage     | 600          |
| Primary Max Current | 43.3A        |
| Primary Markings    | H1-H2-3      |
| Primary Terminals   | #2-14 AWG    |



## **OFFICIAL QUOTE**

### BC45J-M/EP



| Secondary Voltage      | <u>208Y/120</u>     |
|------------------------|---------------------|
| Secondary Max Current  | 124.9A              |
| Secondary Markings     | <u>X0-X1-X2-X3</u>  |
| Secondary Terminals    | 300MCM-6            |
| Primary Taps           | <u>+/- 2 x 2.5%</u> |
| Conductor Material     | <u>Copper</u>       |
| Insuation Class        |