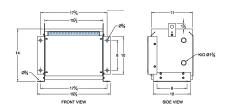

# **OFFICIAL QUOTE**

#### BC3Q-M





# BC3Q-M

\$1,153.31 USD

**SKU**: 84e20a9fb44b

**Categories:** <u>Isolation Transformers</u>

### **SCHEMATIC/DIAGRAM AND DIMENSION PICTURES**





# **PRODUCT SPECIFICATIONS**

| Weight              | 80 lbs          |
|---------------------|-----------------|
| Phases              | 3               |
| kVA                 | 3               |
| Connection          | 3Ph-YY-3T-SD    |
| Primary Voltage     | 600Y/347        |
| Primary Max Current | 2.9A            |
| Primary Markings    | H0-H1-H2-H3     |
| Primary Terminals   | Terminal Blocks |



# **OFFICIAL QUOTE**

# BC3Q-M



| Secondary Voltage          | <u>208Y/120</u>                                                                      |
|----------------------------|--------------------------------------------------------------------------------------|
| Secondary Max Current      | <u>8.3A</u>