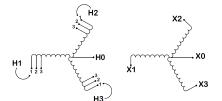

### **SCHEMATIC/DIAGRAM AND DIMENSION PICTURES**

# **PRODUCT SPECIFICATIONS**

| Weight              | 80 lbs          |
|---------------------|-----------------|
| Phases              | 3               |
| kVA                 | 3               |
| Connection          | 3Ph-YY-3T-SD    |
| Primary Voltage     | 600Y/347        |
| Primary Max Current | 2.9A            |
| Primary Markings    | H0-H1-H2-H3     |
| Primary Terminals   | Terminal Blocks |

# BC3Q-M

| Secondary Voltage          | <u>208Y/120</u>                                                                      |
|----------------------------|--------------------------------------------------------------------------------------|
| Secondary Max Current      | <u>8.3A</u>                                                                          |
| Secondary Markings         | X0-X1-X2-X3                                                                          |
| Secondary Terminals        | Terminal Blocks                                                                      |
| Primary Taps               | +/- 1 x 5%                                                                           |
| Conductor Material         | Copper                                                                               |
| Insuation Class            | 180°C                                                                                |
| BIL (Insulation) Level     | <u>10kV</u>                                                                          |
| Impedance                  | <u>5.5 – 7.0%</u>                                                                    |
| Sound (db)                 | 40                                                                                   |
| Enclosure Type             | NEMA 1                                                                               |
| Enclosure                  | <u>E1-3</u>                                                                          |
| Finish                     | Polyster Powder Coat – ANSI/ASA 61 Grey                                              |
| Standards & Certifications | CSA Certified File No. LR34493, UL Listed File No. E108255, ISO 9001:2015 Registered |
| Efficiency                 | N/A                                                                                  |