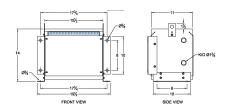

# **OFFICIAL QUOTE**

#### BC3Q-M





# BC3Q-M

\$1,566.00 CAD

SKU: 84e20a9fb44b

**Categories:** <u>Isolation Transformers</u>

### **SCHEMATIC/DIAGRAM AND DIMENSION PICTURES**





# **PRODUCT SPECIFICATIONS**

| Weight              | 80 lbs          |
|---------------------|-----------------|
| Phases              | 3               |
| kVA                 | 3               |
| Connection          | 3Ph-YY-3T-SD    |
| Primary Voltage     | 600Y/347        |
| Primary Max Current | 2.9A            |
| Primary Markings    | H0-H1-H2-H3     |
| Primary Terminals   | Terminal Blocks |



# **OFFICIAL QUOTE**

# BC3Q-M



| Secondary Voltage          | <u>208Y/120</u>                                                                      |
|----------------------------|--------------------------------------------------------------------------------------|
| Secondary Max Current      | 8.3A