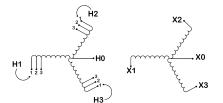

### **SCHEMATIC/DIAGRAM AND DIMENSION PICTURES**

# **PRODUCT SPECIFICATIONS**

| Weight              | 80 lbs          |
|---------------------|-----------------|
| Phases              | 3               |
| kVA                 | 3               |
| Connection          | 3Ph-YY-3T-SD    |
| Primary Voltage     | 600Y/347        |
| Primary Max Current | 2.9A            |
| Primary Markings    | H0-H1-H2-H3     |
| Primary Terminals   | Terminal Blocks |

# BC3Q-M

| Secondary Voltage          | <u>208Y/120</u>                                                                      |
|----------------------------|--------------------------------------------------------------------------------------|
| Secondary Max Current      | 8.3A                                                                                 |
| Secondary Markings         | <u>X0-X1-X2-X3</u>                                                                   |
| Secondary Terminals        | Terminal Blocks                                                                      |
| Primary Taps               | <u>+/- 1 x 5%</u>                                                                    |
| Conductor Material         | <u>Copper</u>                                                                        |
| Insuation Class            | 180°C                                                                                |
| BIL (Insulation) Level     | <u>10kV</u>                                                                          |
| Impedance                  | <u>5.5 - 7.0%</u>                                                                    |
| Sound (db)                 | 40                                                                                   |
| Enclosure Type             | NEMA 1                                                                               |
| Enclosure                  | <u>E1-3</u>                                                                          |
| Finish                     | Polyster Powder Coat – ANSI/ASA 61 Grey                                              |
| Standards & Certifications | CSA Certified File No. LR34493, UL Listed File No. E108255, ISO 9001:2015 Registered |
| Efficiency                 | N/A                                                                                  |