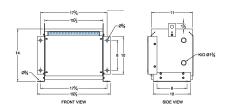

# **OFFICIAL QUOTE**

#### BC3Q-M





# BC3Q-M

\$1,153.31 USD

SKU: 84e20a9fb44b

**Categories:** <u>Isolation Transformers</u>

### **SCHEMATIC/DIAGRAM AND DIMENSION PICTURES**





# **PRODUCT SPECIFICATIONS**

| Weight              | 80 lbs          |
|---------------------|-----------------|
| Phases              | 3               |
| kVA                 | 3               |
| Connection          | 3Ph-YY-3T-SD    |
| Primary Voltage     | 600Y/347        |
| Primary Max Current | 2.9A            |
| Primary Markings    | H0-H1-H2-H3     |
| Primary Terminals   | Terminal Blocks |



# **OFFICIAL QUOTE**

# BC3Q-M



| Secondary Voltage          | <u>208Y/120</u>                                                                      |
|----------------------------|--------------------------------------------------------------------------------------|
| Secondary Max Current      | 8.3A