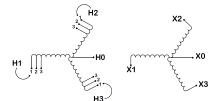

### **SCHEMATIC/DIAGRAM AND DIMENSION PICTURES**

# **PRODUCT SPECIFICATIONS**

| Weight              | 80 lbs          |
|---------------------|-----------------|
| Phases              | 3               |
| kVA                 | 3               |
| Connection          | 3Ph-YY-3T-SD    |
| Primary Voltage     | 600Y/347        |
| Primary Max Current | 2.9A            |
| Primary Markings    | H0-H1-H2-H3     |
| Primary Terminals   | Terminal Blocks |

# BC3Q-M

| Secondary Voltage          | <u>208Y/120</u>                                                                      |
|----------------------------|--------------------------------------------------------------------------------------|
| Secondary Max Current      | <u>8.3A</u>                                                                          |
| Secondary Markings         | <u>X0-X1-X2-X3</u>                                                                   |
| Secondary Terminals        | Terminal Blocks                                                                      |
| Primary Taps               | +/- 1 x 5%                                                                           |
| Conductor Material         | Copper                                                                               |
| Insuation Class            | 180°C                                                                                |
| BIL (Insulation) Level     | <u>10kV</u>                                                                          |
| Impedance                  | <u>5.5 – 7.0%</u>                                                                    |
| Sound (db)                 | 40                                                                                   |
| Enclosure Type             | NEMA 1                                                                               |
| Enclosure                  | <u>E1-3</u>                                                                          |
| Finish                     | Polyster Powder Coat – ANSI/ASA 61 Grey                                              |
| Standards & Certifications | CSA Certified File No. LR34493, UL Listed File No. E108255, ISO 9001:2015 Registered |
| Efficiency                 | N/A                                                                                  |