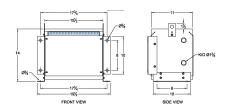

# **OFFICIAL QUOTE**

#### BC3Q-M





# BC3Q-M

\$1,566.00 CAD

SKU: 84e20a9fb44b

**Categories:** <u>Isolation Transformers</u>

### **SCHEMATIC/DIAGRAM AND DIMENSION PICTURES**





# **PRODUCT SPECIFICATIONS**

| Weight              | 80 lbs          |
|---------------------|-----------------|
| Phases              | 3               |
| kVA                 | 3               |
| Connection          | 3Ph-YY-3T-SD    |
| Primary Voltage     | 600Y/347        |
| Primary Max Current | 2.9A            |
| Primary Markings    | H0-H1-H2-H3     |
| Primary Terminals   | Terminal Blocks |



# **OFFICIAL QUOTE**

# BC3Q-M



| Secondary Voltage          | <u>208Y/120</u>                                                                      |
|----------------------------|--------------------------------------------------------------------------------------|
| Secondary Max Current      | <u>8.3A</u>