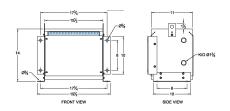

# **OFFICIAL QUOTE**

### BC3Q-M





# BC3Q-M

\$1,153.31 USD

**SKU**: 84e20a9fb44b

**Categories:** <u>Isolation Transformers</u>

### **SCHEMATIC/DIAGRAM AND DIMENSION PICTURES**





# **PRODUCT SPECIFICATIONS**

| Weight              | 80 lbs          |
|---------------------|-----------------|
| Phases              | 3               |
| kVA                 | 3               |
| Connection          | 3Ph-YY-3T-SD    |
| Primary Voltage     | 600Y/347        |
| Primary Max Current | 2.9A            |
| Primary Markings    | H0-H1-H2-H3     |
| Primary Terminals   | Terminal Blocks |



# **OFFICIAL QUOTE**

# BC3Q-M



| Secondary Voltage          | <u>208Y/120</u>                                                                      |
|----------------------------|--------------------------------------------------------------------------------------|
| Secondary Max Current      | 8.3A