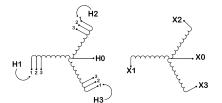

### **SCHEMATIC/DIAGRAM AND DIMENSION PICTURES**

# **PRODUCT SPECIFICATIONS**

| Weight              | 80 lbs          |
|---------------------|-----------------|
| Phases              | 3               |
| kVA                 | 3               |
| Connection          | 3Ph-YY-3T-SD    |
| Primary Voltage     | 600Y/347        |
| Primary Max Current | 2.9A            |
| Primary Markings    | H0-H1-H2-H3     |
| Primary Terminals   | Terminal Blocks |

# BC3Q-M

| Secondary Voltage          | <u>208Y/120</u>                                                                      |
|----------------------------|--------------------------------------------------------------------------------------|
| Secondary Max Current      | 8.3A                                                                                 |
| Secondary Markings         | <u>X0-X1-X2-X3</u>                                                                   |
| Secondary Terminals        | Terminal Blocks                                                                      |
| Primary Taps               | <u>+/- 1 x 5%</u>                                                                    |
| Conductor Material         | <u>Copper</u>                                                                        |
| Insuation Class            | 180°C                                                                                |
| BIL (Insulation) Level     | <u>10kV</u>                                                                          |
| Impedance                  | <u>5.5 - 7.0%</u>                                                                    |
| Sound (db)                 | 40                                                                                   |
| Enclosure Type             | NEMA 1                                                                               |
| Enclosure                  | <u>E1-3</u>                                                                          |
| Finish                     | Polyster Powder Coat – ANSI/ASA 61 Grey                                              |
| Standards & Certifications | CSA Certified File No. LR34493, UL Listed File No. E108255, ISO 9001:2015 Registered |
| Efficiency                 | N/A                                                                                  |