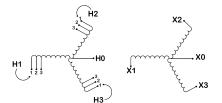

# **PRODUCT SPECIFICATIONS**

| Weight              | 80 lbs          |
|---------------------|-----------------|
| Phases              | 3               |
| kVA                 | 3               |
| Connection          | 3Ph-YY-3T-SD    |
| Primary Voltage     | 600Y/347        |
| Primary Max Current | 2.9A            |
| Primary Markings    | H0-H1-H2-H3     |
| Primary Terminals   | Terminal Blocks |

# BC3Q-M

| Secondary Voltage          | <u>208Y/120</u>                                                                      |
|----------------------------|--------------------------------------------------------------------------------------|
| Secondary Max Current      | 8.3A                                                                                 |
| Secondary Markings         | <u>X0-X1-X2-X3</u>                                                                   |
| Secondary Terminals        | Terminal Blocks                                                                      |
| Primary Taps               | <u>+/- 1 x 5%</u>                                                                    |
| Conductor Material         | <u>Copper</u>                                                                        |
| Insuation Class            | 180°C                                                                                |
| BIL (Insulation) Level     | <u>10kV</u>                                                                          |
| Impedance                  | <u>5.5 - 7.0%</u>                                                                    |
| Sound (db)                 | 40                                                                                   |
| Enclosure Type             | NEMA 1                                                                               |
| Enclosure                  | <u>E1-3</u>                                                                          |
| Finish                     | Polyster Powder Coat – ANSI/ASA 61 Grey                                              |
| Standards & Certifications | CSA Certified File No. LR34493, UL Listed File No. E108255, ISO 9001:2015 Registered |
| Efficiency                 | N/A                                                                                  |