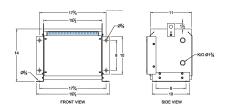

### **SCHEMATIC/DIAGRAM AND DIMENSION PICTURES**

# **PRODUCT SPECIFICATIONS**

| Weight              | 80 lbs          |
|---------------------|-----------------|
| Phases              | 3               |
| kVA                 | 3               |
| Connection          | 3Ph-YY-3T-SD    |
| Primary Voltage     | 600Y/347        |
| Primary Max Current | 2.9A            |
| Primary Markings    | H0-H1-H2-H3     |
| Primary Terminals   | Terminal Blocks |