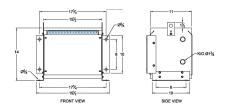

# **OFFICIAL QUOTE**

### BC3J-M





# **BC3J-M**

\$1,213.70 USD

SKU: 6d5e7af9ccf6

**Categories:** <u>Isolation Transformers</u>

## **SCHEMATIC/DIAGRAM AND DIMENSION PICTURES**





## **PRODUCT SPECIFICATIONS**

| Weight              | 80 lbs          |
|---------------------|-----------------|
| Phases              | <u>3</u>        |
| kVA                 | <u>3</u>        |
| Connection          | 3Ph-DY-3T-SD    |
| Primary Voltage     | 600             |
| Primary Max Current | 2.9A            |
| Primary Markings    | <u>H1-H2-H3</u> |
| Primary Terminals   | Terminal Blocks |



# **OFFICIAL QUOTE**

### BC3J-M



| Secondary Voltage          | <u>208Y/120</u>                                                                      |
|----------------------------|--------------------------------------------------------------------------------------|
| Secondary Max Current      | <u>8.3A</u>