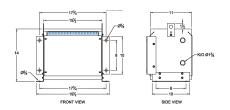

# **OFFICIAL QUOTE**

### BC3J-M





# **BC3J-M**

\$1,648.00 CAD

SKU: 6d5e7af9ccf6

**Categories:** <u>Isolation Transformers</u>

## **SCHEMATIC/DIAGRAM AND DIMENSION PICTURES**





## **PRODUCT SPECIFICATIONS**

| Weight              | 80 lbs          |
|---------------------|-----------------|
| Phases              | 3               |
| kVA                 | 3               |
| Connection          | 3Ph-DY-3T-SD    |
| Primary Voltage     | 600             |
| Primary Max Current | 2.9A            |
| Primary Markings    | <u>H1-H2-H3</u> |
| Primary Terminals   | Terminal Blocks |



# **OFFICIAL QUOTE**

### BC3J-M



| Secondary Voltage          | <u>208Y/120</u>                                                                      |
|----------------------------|--------------------------------------------------------------------------------------|
| Secondary Max Current      | 8.3A