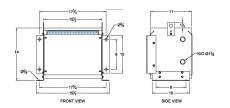

# **OFFICIAL QUOTE**

#### BC3J-M





# **BC3J-M**

\$1,213.70 USD

SKU: 6d5e7af9ccf6

**Categories:** <u>Isolation Transformers</u>

## **SCHEMATIC/DIAGRAM AND DIMENSION PICTURES**





## **PRODUCT SPECIFICATIONS**

| Weight              | 80 lbs          |
|---------------------|-----------------|
| Phases              | <u>3</u>        |
| kVA                 | <u>3</u>        |
| Connection          | 3Ph-DY-3T-SD    |
| Primary Voltage     | 600             |
| Primary Max Current | 2.9A            |
| Primary Markings    | <u>H1-H2-H3</u> |
| Primary Terminals   | Terminal Blocks |



# **OFFICIAL QUOTE**

#### BC3J-M



| Secondary Voltage          | <u>208Y/120</u>                                                                      |
|----------------------------|--------------------------------------------------------------------------------------|
| Secondary Max Current      | 8.3A