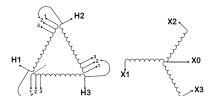

## **SCHEMATIC/DIAGRAM AND DIMENSION PICTURES**

## **PRODUCT SPECIFICATIONS**

| Weight              | 80 lbs          |
|---------------------|-----------------|
| Phases              | <u>3</u>        |
| kVA                 | <u>3</u>        |
| Connection          | 3Ph-DY-3T-SD    |
| Primary Voltage     | 600             |
| Primary Max Current | 2.9A            |
| Primary Markings    | <u>H1-H2-H3</u> |
| Primary Terminals   | Terminal Blocks |

#### BC3J-M

| Secondary Voltage          | <u>208Y/120</u>                                                                      |
|----------------------------|--------------------------------------------------------------------------------------|
| Secondary Max Current      | 8.3A                                                                                 |
| Secondary Markings         | <u>X0-X1-X2-X3</u>                                                                   |
| Secondary Terminals        | Terminal Blocks                                                                      |
| Primary Taps               | <u>+/- 1 x 5%</u>                                                                    |
| Conductor Material         | <u>Copper</u>                                                                        |
| Insuation Class            | 180°C                                                                                |
| BIL (Insulation) Level     | <u>10kV</u>                                                                          |
| Impedance                  | <u>5.5 - 7.0%</u>                                                                    |
| Sound (db)                 | 40                                                                                   |
| Enclosure Type             | NEMA 1                                                                               |
| Enclosure                  | <u>E1-3</u>                                                                          |
| Finish                     | Polyster Powder Coat – ANSI/ASA 61 Grey                                              |
| Standards & Certifications | CSA Certified File No. LR34493, UL Listed File No. E108255, ISO 9001:2015 Registered |