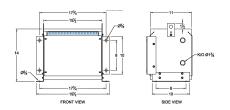

# **OFFICIAL QUOTE**

### BC3J-M





# **BC3J-M**

\$1,648.00 CAD

SKU: 6d5e7af9ccf6

**Categories:** <u>Isolation Transformers</u>

## **SCHEMATIC/DIAGRAM AND DIMENSION PICTURES**





## **PRODUCT SPECIFICATIONS**

| Weight              | 80 lbs          |
|---------------------|-----------------|
| Phases              | 3               |
| riiases             | <u> </u>        |
| kVA                 | 3               |
| Connection          | 3Ph-DY-3T-SD    |
| Primary Voltage     | 600             |
| Primary Max Current | 2.9A            |
| Primary Markings    | <u>H1-H2-H3</u> |
| Primary Terminals   | Terminal Blocks |



# **OFFICIAL QUOTE**

### BC3J-M



| Secondary Voltage          | <u>208Y/120</u>                                                                      |
|----------------------------|--------------------------------------------------------------------------------------|
| Secondary Max Current      | <u>8.3A</u>