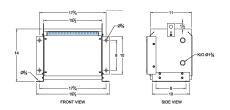

# **OFFICIAL QUOTE**

### BC3J-M





# **BC3J-M**

\$1,213.70 USD

SKU: 6d5e7af9ccf6

**Categories:** <u>Isolation Transformers</u>

## **SCHEMATIC/DIAGRAM AND DIMENSION PICTURES**





## **PRODUCT SPECIFICATIONS**

| Weight              | 80 lbs              |
|---------------------|---------------------|
| Phases              | <u>3</u>            |
| kVA                 | 3                   |
| Connection          | <u>3Ph-DY-3T-SD</u> |
| Primary Voltage     | 600                 |
| Primary Max Current | 2.9A                |
| Primary Markings    | <u>H1-H2-H3</u>     |
| Primary Terminals   | Terminal Blocks     |



# **OFFICIAL QUOTE**

### BC3J-M



| Secondary Voltage          | <u>208Y/120</u>                                                                      |
|----------------------------|--------------------------------------------------------------------------------------|
| Secondary Max Current      | <u>8.3A</u>