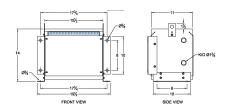

# **OFFICIAL QUOTE**

### BC3J-M





# **BC3J-M**

\$1,648.00 CAD

SKU: 6d5e7af9ccf6

**Categories:** <u>Isolation Transformers</u>

## **SCHEMATIC/DIAGRAM AND DIMENSION PICTURES**





## **PRODUCT SPECIFICATIONS**

| Weight              | 80 lbs          |
|---------------------|-----------------|
| Phases              | 3               |
| kVA                 | 3               |
| Connection          | 3Ph-DY-3T-SD    |
| Primary Voltage     | 600             |
| Primary Max Current | 2.9A            |
| Primary Markings    | <u>H1-H2-H3</u> |
| Primary Terminals   | Terminal Blocks |



# **OFFICIAL QUOTE**

### BC3J-M



| Secondary Voltage          | <u>208Y/120</u>                                                                      |
|----------------------------|--------------------------------------------------------------------------------------|
| Secondary Max Current      | 8.3A