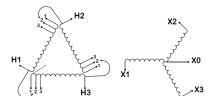

## **SCHEMATIC/DIAGRAM AND DIMENSION PICTURES**

## **PRODUCT SPECIFICATIONS**

| Weight              | 80 lbs          |
|---------------------|-----------------|
| Phases              | <u>3</u>        |
| kVA                 | <u>3</u>        |
| Connection          | 3Ph-DY-3T-SD    |
| Primary Voltage     | 600             |
| Primary Max Current | 2.9A            |
| Primary Markings    | <u>H1-H2-H3</u> |
| Primary Terminals   | Terminal Blocks |

### BC3J-M

| Secondary Voltage          | <u>208Y/120</u>                                                                      |
|----------------------------|--------------------------------------------------------------------------------------|
| Secondary Max Current      | <u>8.3A</u>                                                                          |
| Secondary Markings         | <u>X0-X1-X2-X3</u>                                                                   |
| Secondary Terminals        | Terminal Blocks                                                                      |
| Primary Taps               | <u>+/- 1 x 5%</u>                                                                    |
| Conductor Material         | <u>Copper</u>                                                                        |
| Insuation Class            | 180°C                                                                                |
| BIL (Insulation) Level     | <u>10kV</u>                                                                          |
| Impedance                  | <u>5.5 – 7.0%</u>                                                                    |
| Sound (db)                 | 40                                                                                   |
| Enclosure Type             | NEMA 1                                                                               |
| Enclosure                  | <u>E1-3</u>                                                                          |
| Finish                     | Polyster Powder Coat – ANSI/ASA 61 Grey                                              |
| Standards & Certifications | CSA Certified File No. LR34493, UL Listed File No. E108255, ISO 9001:2015 Registered |