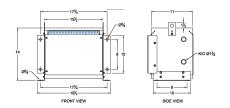

# **OFFICIAL QUOTE**

### BC3J-M





# **BC3J-M**

\$1,213.70 USD

SKU: 6d5e7af9ccf6

**Categories:** <u>Isolation Transformers</u>

## **SCHEMATIC/DIAGRAM AND DIMENSION PICTURES**





## **PRODUCT SPECIFICATIONS**

| Weight              | 80 lbs          |
|---------------------|-----------------|
| Phases              | <u>3</u>        |
| kVA                 | <u>3</u>        |
| Connection          | 3Ph-DY-3T-SD    |
| Primary Voltage     | 600             |
| Primary Max Current | 2.9A            |
| Primary Markings    | <u>H1-H2-H3</u> |
| Primary Terminals   | Terminal Blocks |



# **OFFICIAL QUOTE**

### BC3J-M



| Secondary Voltage          | <u>208Y/120</u>                                                                      |
|----------------------------|--------------------------------------------------------------------------------------|
| Secondary Max Current      | <u>8.3A</u>