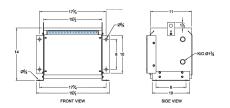

## **OFFICIAL QUOTE**

#### BC3J-M





# **BC3J-M**

\$1,648.00 CAD

SKU: 6d5e7af9ccf6

**Categories:** <u>Isolation Transformers</u>

#### **SCHEMATIC/DIAGRAM AND DIMENSION PICTURES**





### **PRODUCT SPECIFICATIONS**

| Weight              | 80 lbs          |
|---------------------|-----------------|
| Phases              | <u>3</u>        |
| kVA                 | 3               |
| Connection          | 3Ph-DY-3T-SD    |
| Primary Voltage     | 600             |
| Primary Max Current | 2.9A            |
| Primary Markings    | <u>H1-H2-H3</u> |
| Primary Terminals   | Terminal Blocks |



## **OFFICIAL QUOTE**

#### BC3J-M



| Secondary Voltage          | <u>208Y/120</u>                                                                      |
|----------------------------|--------------------------------------------------------------------------------------|
| Secondary Max Current      | <u>8.3A</u>