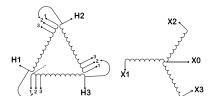

#### **SCHEMATIC/DIAGRAM AND DIMENSION PICTURES**

### **PRODUCT SPECIFICATIONS**

| Weight              | 80 lbs          |
|---------------------|-----------------|
| Phases              | <u>3</u>        |
| kVA                 | 3               |
| Connection          | 3Ph-DY-3T-SD    |
| Primary Voltage     | 600             |
| Primary Max Current | 2.9A            |
| Primary Markings    | <u>H1-H2-H3</u> |
| Primary Terminals   | Terminal Blocks |

#### BC3J-M

| Secondary Voltage          | <u>208Y/120</u>                                                                      |
|----------------------------|--------------------------------------------------------------------------------------|
| Secondary Max Current      | <u>8.3A</u>                                                                          |
| Secondary Markings         | <u>X0-X1-X2-X3</u>                                                                   |
| Secondary Terminals        | Terminal Blocks                                                                      |
| Primary Taps               | <u>+/- 1 x 5%</u>                                                                    |
| Conductor Material         | <u>Copper</u>                                                                        |
| Insuation Class            | 180°C                                                                                |
| BIL (Insulation) Level     | <u>10kV</u>                                                                          |
| Impedance                  | <u>5.5 – 7.0%</u>                                                                    |
| Sound (db)                 | 40                                                                                   |
| Enclosure Type             | NEMA 1                                                                               |
| Enclosure                  | <u>E1-3</u>                                                                          |
| Finish                     | Polyster Powder Coat – ANSI/ASA 61 Grey                                              |
| Standards & Certifications | CSA Certified File No. LR34493, UL Listed File No. E108255, ISO 9001:2015 Registered |